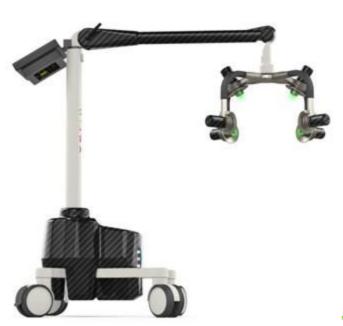

## The New Verjú Green

## **Diode System**

With the introduction of the Verjú laser system, we are able to prove a greater outcome in less treatment time. By updating the laser diodes to the green diodes (532 nm wavelength) used in the