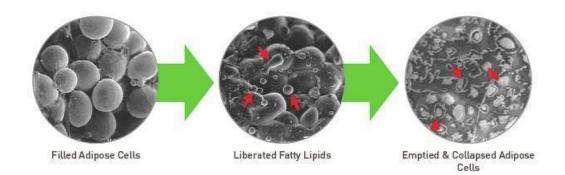

The remarkable Scanning Electron Microscopy (SEM) images below demonstrate the 532 nm low-level laser's ability to drain and collapse fat cells and liquefy adipose tissue.